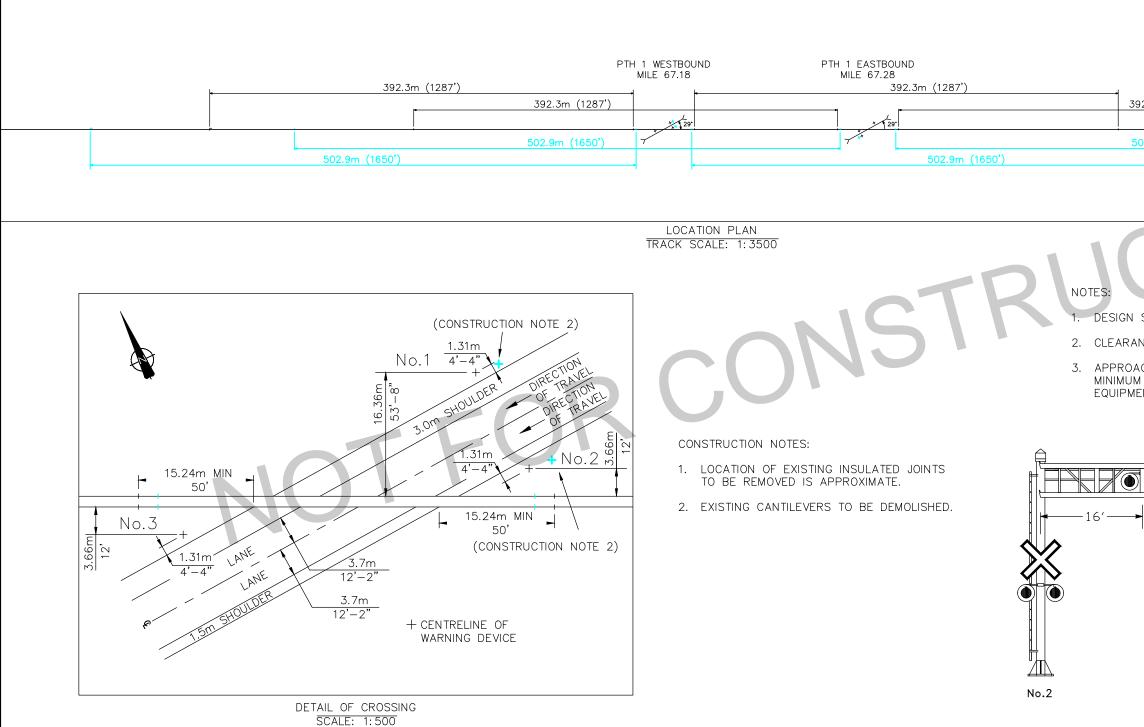

| 92.3m (1287')                                                                                                                                                                                                                                                                                                                                                                                                                                                                                                                                                                                                                                                                                                                                                                                                                                                                                                                                                                                                                                                                                                                                                                                                                                                                                                                                                                                                                                                                                                                                                                                                                                                                                                                                                                                                                                                                                                                                                                                                                                                                                                                  |                                          |  |  |  |  |  |  |  |
|--------------------------------------------------------------------------------------------------------------------------------------------------------------------------------------------------------------------------------------------------------------------------------------------------------------------------------------------------------------------------------------------------------------------------------------------------------------------------------------------------------------------------------------------------------------------------------------------------------------------------------------------------------------------------------------------------------------------------------------------------------------------------------------------------------------------------------------------------------------------------------------------------------------------------------------------------------------------------------------------------------------------------------------------------------------------------------------------------------------------------------------------------------------------------------------------------------------------------------------------------------------------------------------------------------------------------------------------------------------------------------------------------------------------------------------------------------------------------------------------------------------------------------------------------------------------------------------------------------------------------------------------------------------------------------------------------------------------------------------------------------------------------------------------------------------------------------------------------------------------------------------------------------------------------------------------------------------------------------------------------------------------------------------------------------------------------------------------------------------------------------|------------------------------------------|--|--|--|--|--|--|--|
| 02.9m (1650')                                                                                                                                                                                                                                                                                                                                                                                                                                                                                                                                                                                                                                                                                                                                                                                                                                                                                                                                                                                                                                                                                                                                                                                                                                                                                                                                                                                                                                                                                                                                                                                                                                                                                                                                                                                                                                                                                                                                                                                                                                                                                                                  | ]                                        |  |  |  |  |  |  |  |
|                                                                                                                                                                                                                                                                                                                                                                                                                                                                                                                                                                                                                                                                                                                                                                                                                                                                                                                                                                                                                                                                                                                                                                                                                                                                                                                                                                                                                                                                                                                                                                                                                                                                                                                                                                                                                                                                                                                                                                                                                                                                                                                                |                                          |  |  |  |  |  |  |  |
| SPEED 25 M.P.H.                                                                                                                                                                                                                                                                                                                                                                                                                                                                                                                                                                                                                                                                                                                                                                                                                                                                                                                                                                                                                                                                                                                                                                                                                                                                                                                                                                                                                                                                                                                                                                                                                                                                                                                                                                                                                                                                                                                                                                                                                                                                                                                |                                          |  |  |  |  |  |  |  |
| NCE DISTANCE 135 FEET MAXIMUM.                                                                                                                                                                                                                                                                                                                                                                                                                                                                                                                                                                                                                                                                                                                                                                                                                                                                                                                                                                                                                                                                                                                                                                                                                                                                                                                                                                                                                                                                                                                                                                                                                                                                                                                                                                                                                                                                                                                                                                                                                                                                                                 |                                          |  |  |  |  |  |  |  |
| ACH CIRCUIT DISTANCE PROVIDES FOR:<br>1 WARNING TIME 33 SEC.<br>ENT REACTION TIME 2 SEC.                                                                                                                                                                                                                                                                                                                                                                                                                                                                                                                                                                                                                                                                                                                                                                                                                                                                                                                                                                                                                                                                                                                                                                                                                                                                                                                                                                                                                                                                                                                                                                                                                                                                                                                                                                                                                                                                                                                                                                                                                                       |                                          |  |  |  |  |  |  |  |
| to the second se | No.3                                     |  |  |  |  |  |  |  |
| PTH 1 WESTBOUND<br>Mi. 67.18 BLUE                                                                                                                                                                                                                                                                                                                                                                                                                                                                                                                                                                                                                                                                                                                                                                                                                                                                                                                                                                                                                                                                                                                                                                                                                                                                                                                                                                                                                                                                                                                                                                                                                                                                                                                                                                                                                                                                                                                                                                                                                                                                                              | = OUT                                    |  |  |  |  |  |  |  |
| THE CITY OF WINN<br>WATER AND WASTE DEPART<br>ENGINEERING DIVISION                                                                                                                                                                                                                                                                                                                                                                                                                                                                                                                                                                                                                                                                                                                                                                                                                                                                                                                                                                                                                                                                                                                                                                                                                                                                                                                                                                                                                                                                                                                                                                                                                                                                                                                                                                                                                                                                                                                                                                                                                                                             |                                          |  |  |  |  |  |  |  |
| NIPEG WATER DISTRICT RAILWAY                                                                                                                                                                                                                                                                                                                                                                                                                                                                                                                                                                                                                                                                                                                                                                                                                                                                                                                                                                                                                                                                                                                                                                                                                                                                                                                                                                                                                                                                                                                                                                                                                                                                                                                                                                                                                                                                                                                                                                                                                                                                                                   | SHEET 2 OF 20                            |  |  |  |  |  |  |  |
| WARNING SYSTEMS MI.67.18 & MI.67.28                                                                                                                                                                                                                                                                                                                                                                                                                                                                                                                                                                                                                                                                                                                                                                                                                                                                                                                                                                                                                                                                                                                                                                                                                                                                                                                                                                                                                                                                                                                                                                                                                                                                                                                                                                                                                                                                                                                                                                                                                                                                                            | city drawing number<br>1-0754R-E0002-001 |  |  |  |  |  |  |  |
| 5\My Documents\5 - Winnipeg Crossings\Design\CAD\                                                                                                                                                                                                                                                                                                                                                                                                                                                                                                                                                                                                                                                                                                                                                                                                                                                                                                                                                                                                                                                                                                                                                                                                                                                                                                                                                                                                                                                                                                                                                                                                                                                                                                                                                                                                                                                                                                                                                                                                                                                                              |                                          |  |  |  |  |  |  |  |